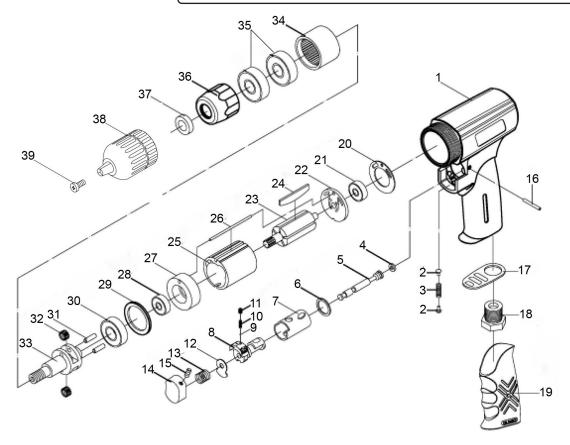

## Air Drill Ø10mm Reversible with Keyless Chuck

| Item | Part No.    | Description         |
|------|-------------|---------------------|
| 1    | GSA27.01    | Housing             |
| 2    | GSA27.02    | Trigger Nut         |
| 3    | GSA27.03    | Trigger Spring      |
| 4    | SA912.V2-04 | O-Ring              |
| 5    | GSA27.05    | Valve Stem          |
| 6    | GSA27.06    | O-Ring              |
| 7    | GSA27.07    | Bushing             |
| 8    | GSA27.08    | Reverse Switch      |
| 9    | SB-3.0      | Steel Ball          |
| 10   | GSA241.10   | Spring              |
| 11   | GSA27.09    | Screw               |
| 12   | GSA27.10    | Steel Plate         |
| 13   | GSA27.11    | Spring              |
| 14   | GSA27.12    | Button              |
| 15   | GSM48.S     | Grub Screw M4 x 8mm |
| 16   | GSA27.14    | Spring Pin          |
| 17   | GSA27.15    | Muffler Cover       |
| 18   | GSA27.16    | Air Inlet           |
| 19   | GSA27.17    | Grip                |
| 20   | GSA27.18    | Gasket              |

| Item | Part No.  | Description          |
|------|-----------|----------------------|
| 21   | B/626ZZ   | Bearing              |
| 22   | GSA27.20  | End Plate            |
| 23   | GSA241.23 | Rotor                |
| 24   | GSA27.22  | Rotor Blade          |
| 25   | GSA27.23  | Cylinder             |
| 26   | GSA27.24  | Set Pin              |
| 27   | GSA241.27 | Front Plate          |
| 28   | B/608ZZ   | Bearing              |
| 29   | GSA27.26  | Dished Washer M22    |
| 30   | B/6001ZZ  | Bearing              |
| 31   | GSA27.29  | Pin                  |
| 32   | GSA241.32 | Gear                 |
| 33   | GSA241.33 | Working Spindle      |
| 34   | GSA241.34 | Gear Ring            |
| 35   | B/6202ZZ  | Bearing              |
| 36   | GSA241.36 | Front Housing        |
| 37   | GSA27.36  | Spacer               |
| 38   | DC/J-38HC | Drill Chuck, Keyless |
| 39   | GSA27.38  | Chuck Screw          |